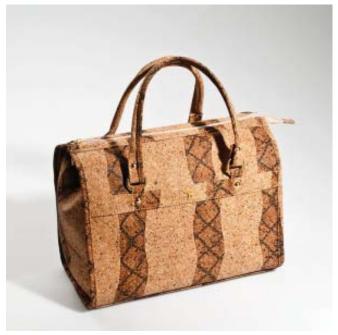

## **Classics**

Liége Classic

Liége Rustique

🖥 Liége Bambu

Ref: TX124 CD

Ref: TX125 CD

Ref: TX133 CD Ref: TX137 CD

Ref: TX127 CD

Ref: TX136 CD

Ref: TX127 CD

Ref: TX125 CD

Ref: TX128 CD