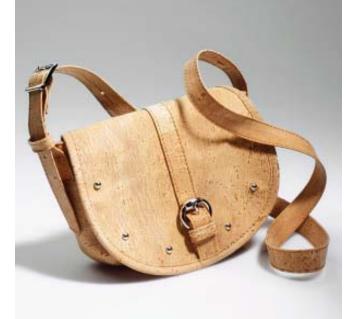

## **Classics**

Liége Classic

Liége Rustique

🖥 Liége Bambu

Ref: TX124 CD

Ref: TX125 CD

Ref: TX133 CD Ref: TX137 CD

Ref: TX127 CD

Ref: TX136 CD

Ref: TX127 CD

Ref: TX125 CD

Ref: TX128 CD