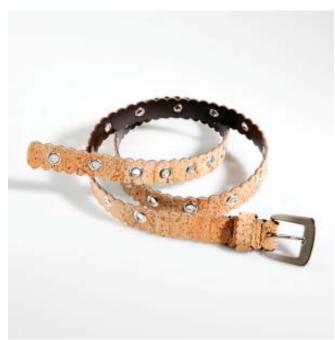

## **Classics**

Liége Classic

Liége Rustique

🖥 Liége Bambu

Ref: TX124 CD

Ref: TX125 CD

Ref: TX133 CD Ref: TX137 CD

Ref: TX127 CD

Ref: TX136 CD

Ref: TX127 CD

Ref: TX125 CD

Ref: TX128 CD