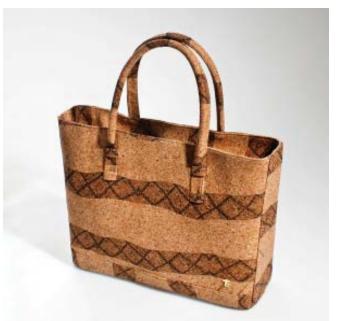

## **Classics**

Liége Classic

Liége Rustique

🖥 Liége Bambu

Ref: TX124 CD

Ref: TX125 CD

Ref: TX133 CD Ref: TX137 CD

Ref: TX127 CD

Ref: TX136 CD

Ref: TX127 CD

Ref: TX125 CD

Ref: TX128 CD