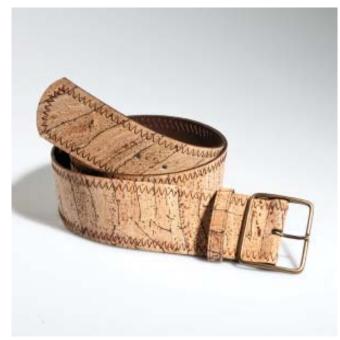

## Jungle

Liége Tigre

Liége Zebra

Liége Okapi

Liége Tigre de Bengala

Liége Nazaré

Liége Nova Iorque

Liége San Francisco

Ref: TX126 CD

Ref: TX129 CD

Ref: TX133 CD

Ref: TX131 CD

Ref: TX134 CD

Ref: TX132 CD

Ref: TX135 CD

Collection 2014 | www.design.textinova.eu