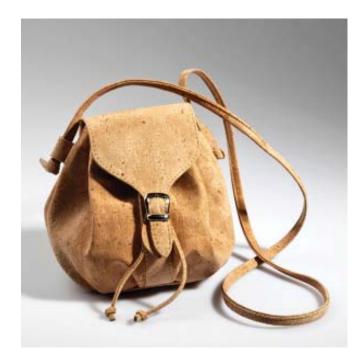

## **Classics**

Liége Classic

Liége Rustique

🖥 Liége Bambu

Ref: TX124 CD

Ref: TX125 CD

Ref: TX133 CD Ref: TX137 CD

Ref: TX127 CD

Ref: TX136 CD

Ref: TX127 CD

Ref: TX125 CD

Ref: TX128 CD